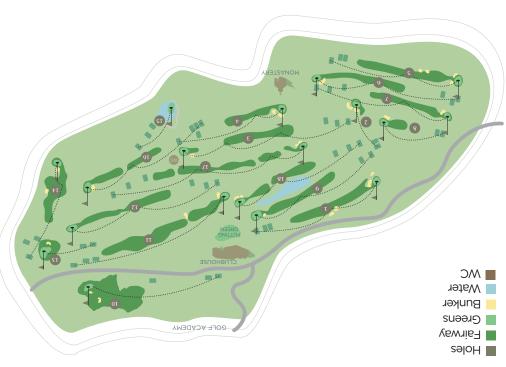

# MINTHIS GOLF CLUB - LOCAL RULES

1. OUT OF BOUNDS (RULE 18.2)
Out-of-bounds is defined by the line between the course-side points at ground level of white stakes. Out-of-bounds is also defined by boundary walls, fences, and hedges.

### 2. PENALTY AREAS (RULE 17)

Penalty areas are defined by Red/Yellow stakes or Red/Yellow lines. The extents of concrete penalty areas are defined by the walls/concrete, the extents of all other penalty areas are defined by the line of Red/Yellow stakes, 2b) On holes 10 & 15 there has been a drop zone provided to give an extra relief option. 2c) If a ball lands on the 15th Green and then goes into the water another ball may be dropped back in line with the flag where it crossed the penalty area, dropped in the designated drop zone or played from the original position all under penalty of 1 stroke. It is not permitted to drop a ball on the area or immediate surround. Publ. 171d (1947) green or immediate surround. Rule 17.1d (1)&(2).

### NO PLAY ZONES

3. NO PLAY ZONES
A no play zone is an area marked with Blue/Yellow/Red stakes with green tops and is a defined part of an abnormal course condition or a penalty area where play is not allowed and entry to this area is prohibited. An area defined by Blue Stakes with green tops is a no play zone and free relief must be taken from interference by the no play zone under rule 16.1f. An area defined by Red/Yellow stakes with green tops is a no play zone within the penalty area. When the ball is in the no play zone within the penalty area the ball must not be played as it lies, and relief must be taken from interference by the no play zone under Rule 171.e. under Rule 17.1.e.

### 4. IRRIGATION LAKE HOLES 9 AND 18 (RULE 17)

If a ball comes to rest within the no play zone penalty area between holes 9 and 18 the ball must not be played, and relief must be taken under the penalty of one stroke (rule 17.1) Entry to this area is prohibited.

Ground under repair is defined by any area encircled by a white line, blue stake and/or G.U.R sign.

# 6. ABNORMAL GROUND CONDITIONS INCLUDING IMMOVABLE OBSTRUCTIONS (RULE 16)

5a) all concrete/artificially surfaced paths and adjacent edges 5b) Course furniture, including signs, ball washers and bells 5c) Halfway house/toilet

56) Obstructions on a player's line of play that are within 2 club lengths of a putting green, and also within 2 club lengths of the ball. 5e) Staked trees and trees with stakes adjacent 5f) Erosional damage in bunkers caused by running water washouts

5g) Irrigation/drainage pipes and cover

7. INTEGRAL PARTS OF THE COURSE
All non-artificial surfaces access roads and paths i.e., gravel, stoned or hard core.